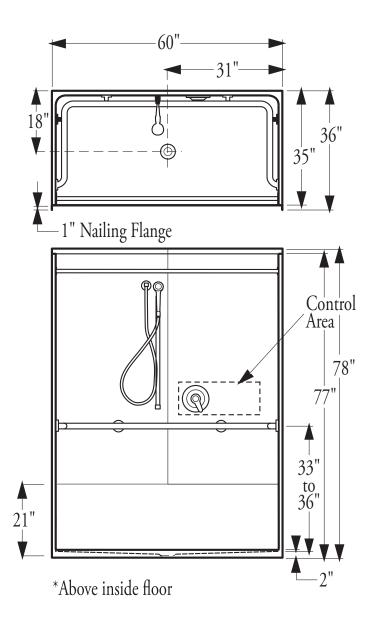

## 3PC 36-60H Accessible Shower

|                                                                                              | uote#: uantity: Standard Features                                 |
|----------------------------------------------------------------------------------------------|-------------------------------------------------------------------|
|                                                                                              |                                                                   |
| Ship To:                                                                                     | Standard Features                                                 |
|                                                                                              | Standard Features                                                 |
|                                                                                              |                                                                   |
|                                                                                              | • Three-piece unit                                                |
|                                                                                              | <ul> <li>2" Threshold</li> <li>AcrylX™ applied acrylic</li> </ul> |
|                                                                                              | Slip-resistant floor                                              |
| Notes:                                                                                       |                                                                   |
|                                                                                              | Interior Dimensions: 58" W x 35" D x 77" H                        |
|                                                                                              | Exterior Dimensions: 60" W x 36" D x 77" H                        |
|                                                                                              | Skirt Height: 2"                                                  |
|                                                                                              | Weight: 270 lbs                                                   |
|                                                                                              | Wall Finish: Smooth                                               |
|                                                                                              | Drain Location: Center                                            |
|                                                                                              | Material: AcrylX <sup>™</sup>                                     |
| CONFIGURATION                                                                                |                                                                   |
| Fully Configured                                                                             |                                                                   |
| r dily configured<br><b>Includes:</b> One stainless steel soap dish; Symmons® pressure balan | ce mixing valve with concealed check stops: Moen                  |
| hand held shower head with hose and stainless steel slide bar/grab                           | bar; a collapsible water dam; 2" drain; tension rod               |
| one stainless steel wrap bar                                                                 |                                                                   |
| CUSTOM OPTIONS (Not Available if Fully Configured Option is select                           | ted)                                                              |
| Seat: Left-Handed Phenolic Seat Right-Handed Phenolic Seat                                   | nolic Seat                                                        |
| Straight Grab Bars (All Grab Bars are Stainless Steel unless othe                            | rwise noted):                                                     |
| 12"(left side wall) – QTY: 12"(right side wall) – QTY: _                                     | 16" – QTY: 18" – QTY:                                             |
| Location: Location:                                                                          | Location:                                                         |
| 22" – QTY: 24" – QTY: 26" – QTY:                                                             |                                                                   |
| Location: Location:                                                                          | Location:                                                         |
| Fixture Wall: Left Right Back                                                                |                                                                   |
| Hand-held shower assembly with 30" slide bar and 60" hose                                    |                                                                   |
| Pressure balancing mixing valve                                                              |                                                                   |
|                                                                                              |                                                                   |